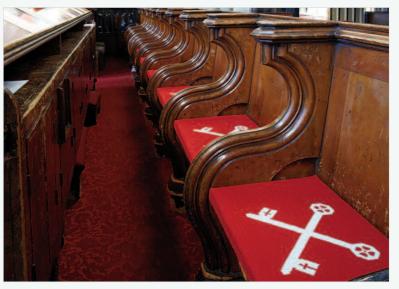

One of the most interesting projects we have worked on recently was with Leeds parish church, the sewing circle had spent many long hours producing some very special tapestries (as you can see from the photographs) we then turned the tapestries into covers, fitted bases and anti-slip pads.

Pew cushions recently refilled for Leeds Parish Church.

A selection of recent Church projects.

For further information, advice or details of how to order please contact our friendly sales team...

0845 345 8101