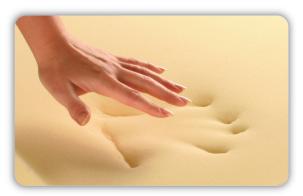

Luxury Memory Soft Mattress Overlay

Luxury Memory Soft Mattress Overlay

- · Available in any size or shape.
- Specially designed organic cotton fitted cover.
- Consistent shape retention.
- Excellent fire retardant properties.
- Finest quality Vasco heat sensitive memory foam.
- Hypo-allergenic and Anti-bacterial.
- Available in a 2" and 3" comfort option.