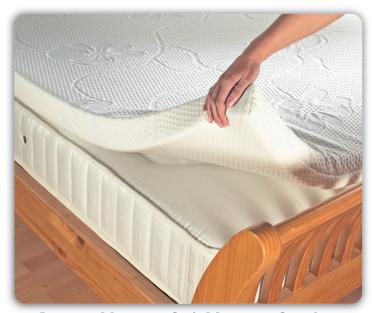

## Overlay/Topper Range Introduction

Foam For Comfort offer 2 overlay/topper ranges, Luxury Memory & Traditional Latex, both of which are available in any size or shape (an information sheet is available for each of these options giving full details and prices).

- Available in any size or shape.
- Traditional Talalay Latex.
- Specially designed organic cotton fitted cover.
- Flame retardant.
- Excellent recovery after use.
- Inherently hypo-allergenic and anti-bacterial.
- Consistent shape retention over many years.
- Aerated, well-ventilated interior to help dissipate heat and body moisture.
- Available in a 2" and 3" comfort option.