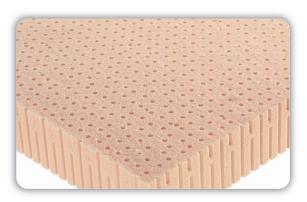

- Available in any size or shape.
- Traditional Talalay Latex.
- Specially designed organic cotton fitted cover.
- Flame retardant.
- Excellent recovery after use.
- Inherently hypo-allergenic and anti-bacterial.
- Consistent shape retention over many years.
- Aerated, well-ventilated interior to help dissipate heat and body moisture.
- Available in a 2" and 3" comfort option.