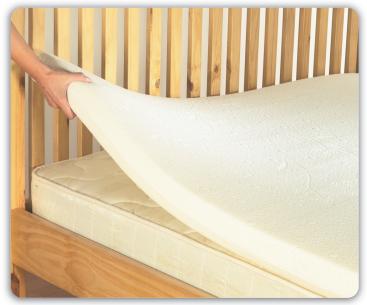

## Overlay/Topper Range Introduction

Foam For Comfort offer 2 overlay/topper ranges, Luxury Memory & Traditional Latex, both of which are available in any size or shape (an information sheet is available for each of these options giving full details and prices).

Luxury Memory Soft Mattress Overlay

Luxury Memory Soft Mattress Overlay

- · Available in any size or shape.
- Specially designed organic cotton fitted cover.
- Consistent shape retention.
- Excellent fire retardant properties.
- Finest quality Vasco heat sensitive memory foam.
- Hypo-allergenic and Anti-bacterial.
- Available in a 2" and 3" comfort option.