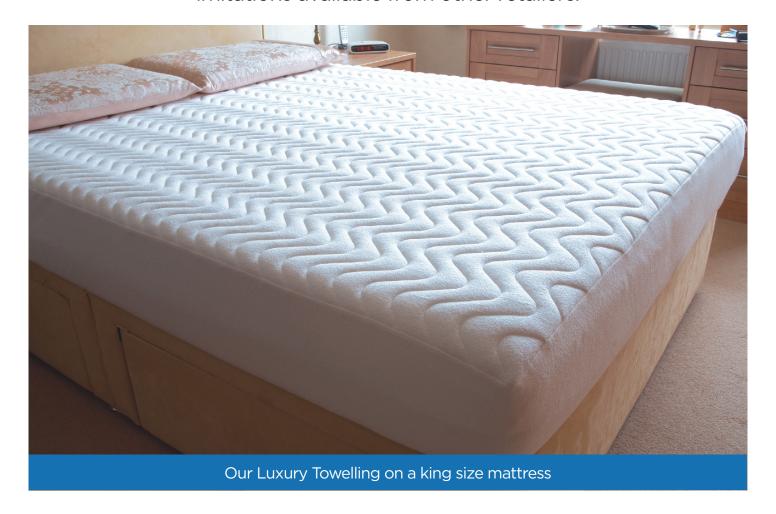

## Our renowned tailored fit

Our Quilted Mattress Protectors are bespoke and tailored to fit with a generous valance that is fully elasticated to maintain a good fit.

Manufactured from a top quality quilted towelling surface and stretch towelling sides, these protectors are a must when it comes to caring for your mattress.