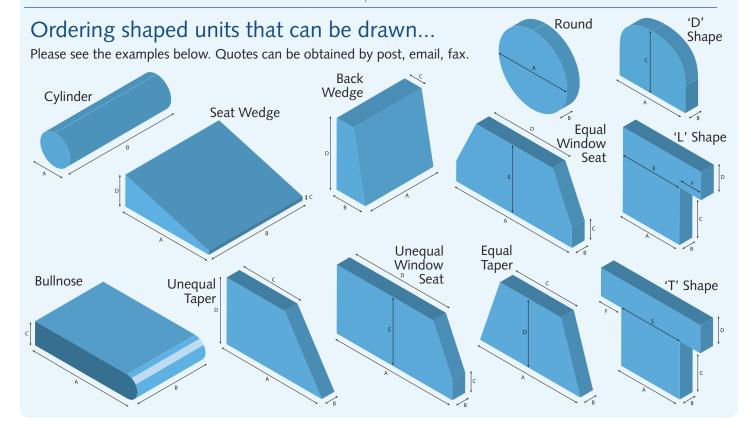

## Ordering shaped units with curved or off angle shapes...

Please supply a paper pattern by post, we can then quote by post, email or fax.

Need further help? For expert advice email andrew@foamforcomfort.co.uk