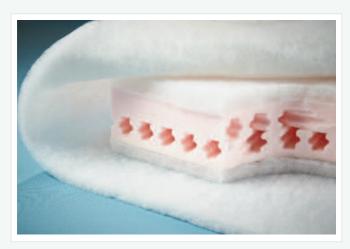

The unique interior allows the cushion to mould to your body and return to its original shape without the need for plumping.

The final interior prior to being enhanced by the addition of a Poyester Fibre Wrap.

Polyester Fibre Wraps are fitted as standard to all our back cushions to enhance the final look.

For further information, advice or details of how to order please contact our friendly sales team...

0845 345 8101