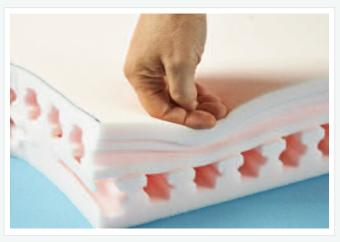

The unique interior allows the cushion to mould to your body and return to its original shape without the need for plumping.

The final interior prior to being enhanced by the addition of a Poyester Fibre Wrap.