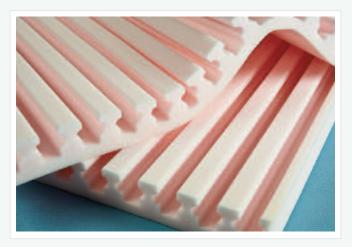

## Inneractive Back Cushion Foam

Our NEW Inneractive Back Cushion Foam has been specially developed to create the perfect, long lasting and comfortable back cushion.

The specially contoured 'Inneractive Foam' has been developed for high quality and comfortable back cushions.

The unique interior allows the cushion to mould to your body and return to its original shape without the need for plumping.

The final interior prior to being enhanced by the addition of a Poyester Fibre Wrap.