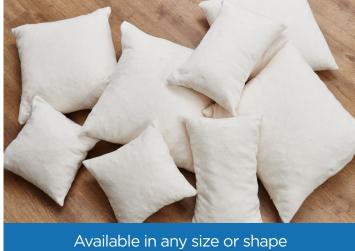

| POPULAR SIZES               | PRICE |
|-----------------------------|-------|
| 14" x 14" (35.5cm x 35.5cm) | 3.50  |
| 16" x 16" (40.5cm x 40.5cm) | 4.50  |
| 18" x 18" (45.5cm x 45.5cm) | 6.00  |
| 20" x 20" (51cm x 51cm)     | 7.00  |

| POPULAR SIZES               | PRICE |
|-----------------------------|-------|
| 22" x 22" (56cm x 56cm)     | 8.00  |
| 24" x 24" (61cm x 61cm)     | 10.00 |
| 27" x 27" (68.5cm x 68.5cm) | 12.00 |
| Intentionally blank         |       |